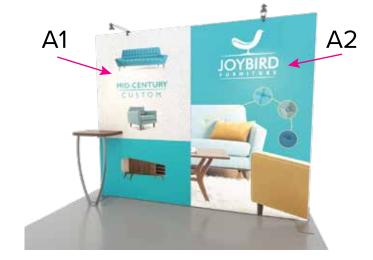

Graphic Template 10 x 10 Inline Exhibit Backwall with Flat, Rectangular Panels - SEG Graphics

NOTE: All Raster Art (jpg, tiff,psd, png, etc.) must be at least 100 dpi at print size.

Standard kits are often customized. Please check with Customer Service to ensure that this template matches your specific job.