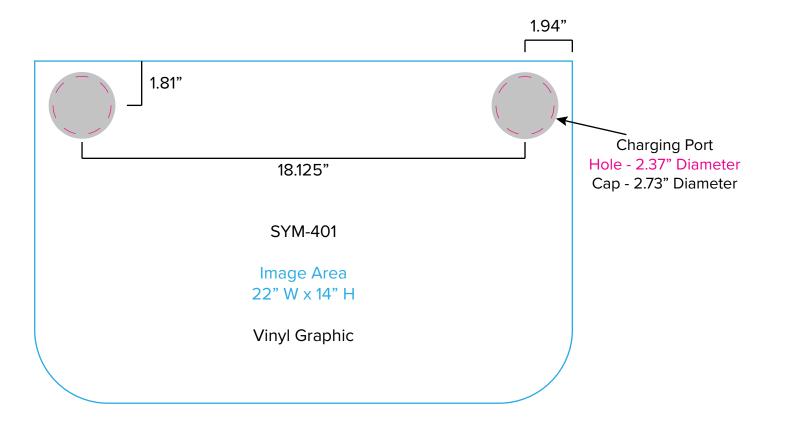

Graphic Template
Backwall Workstation Countertops – Vinyl Graphics
Graphics **NOT** included in base price. Please request pricing.

SYM-400

Image Area
22" W x 14" H

Vinyl Graphic

NOTE: All Raster Art (jpg, tiff,psd, png, etc.) must be at least 100 dpi at print size.