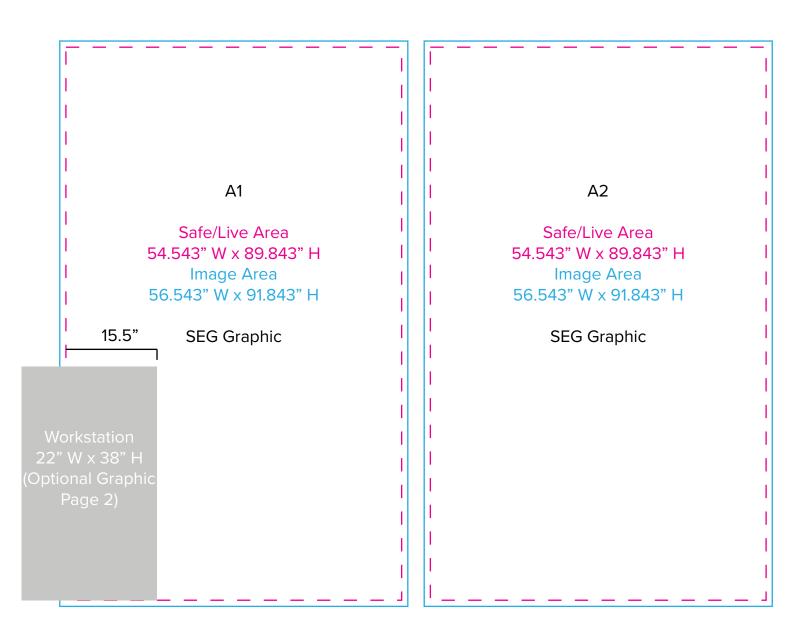

Graphic Template 10 x 10 Inline Exhibit Backwall with Flat, Rectangular Panels - SEG Graphics

NOTE: All Raster Art (jpg, tiff,psd, png, etc.) must be at least 100 dpi at print size.

Standard kits are often customized. Please check with Customer Service to ensure that this template matches your specific job.